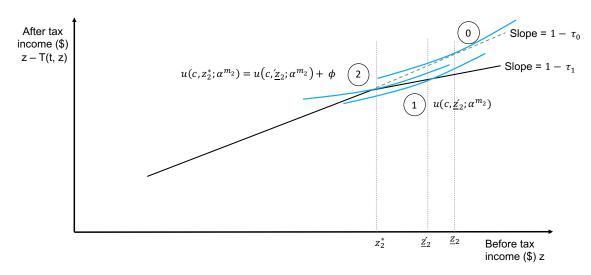

### (c) New kink

Note: This figure illustrates the change in taxable income for a marginal buncher with ability  $\alpha^{m_2}$  and initial taxable income  $\underline{z}_2$  at the new kink  $z_2^*$ . Initially, after introducing a kink at  $z_1^*$ , they decrease their taxable income to  $\underline{z}_2'$ . Subsequently, when the kink is moved to  $z_2^*$ , they face a decision between staying at  $\underline{z}_2'$  with a higher marginal tax rate of  $\tau_1$  or incurring a cost  $\phi$  to bunch at  $z_2^*$  with a lower marginal tax rate of  $\tau_0$ .