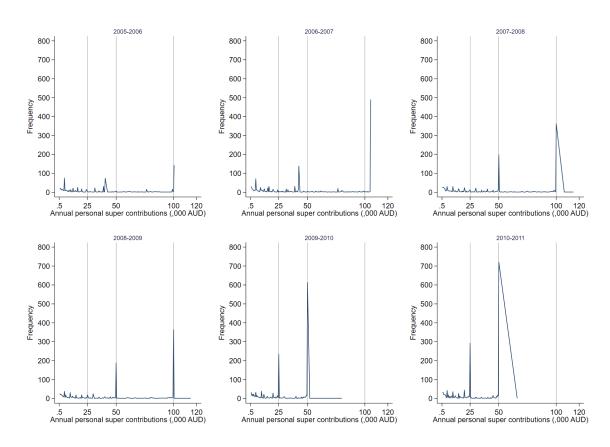

Figure 14: Taxable income responses of marginal buncher

### (a) Former kink before policy change

Note: This figure illustrates the change in taxable income for a marginal buncher located at the former kink  $z_1^*$ , characterized by ability  $\alpha^{m_{10}}$ , and initial taxable income  $\underline{z}_{10}$  before the policy change. These individuals face a choice between remaining at  $\underline{z}_{10}$  with a higher marginal tax rate of  $\tau_1$  or incurring a cost  $\phi$  to bunch at  $z_1^*$  with a lower marginal tax rate of  $\tau_0$ .

### (b) Former kink after policy change

Note: This figure illustrates the change in taxable income for a marginal buncher with ability  $\alpha^{m_{11}}$  and initial taxable income  $\underline{z}_{11}$  at the former kink  $z_1^*$  after the policy change. Initially, when a kink at  $z_1^*$  is introduced, they choose to bunch at that kink. Subsequently, when the policy change increases the top kink to  $z_2^*$ , they face a decision between continuing to bunch at  $z_1^*$  or incurring a cost  $\phi$  to increase their income to the optimal level, represented by the new taxable income  $z_{11}'$  under the new tax schedule.

### (c) New kink

Note: This figure illustrates the change in taxable income for a marginal buncher with ability  $\alpha^{m_2}$  and initial taxable income  $\underline{z}_2$  at the new kink  $z_2^*$ . Initially, after introducing a kink at  $z_1^*$ , they decrease their taxable income to  $\underline{z}_2'$ . Subsequently, when the kink is moved to  $z_2^*$ , they face a decision between staying at  $\underline{z}_2'$  with a higher marginal tax rate of  $\tau_1$  or incurring a cost  $\phi$  to bunch at  $z_2^*$  with a lower marginal tax rate of  $\tau_0$ .