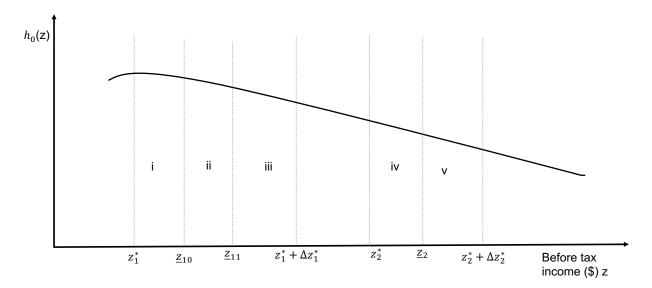

Figure 15: Counter-factual distribution of taxable income

Note: This figure illustrates the counterfactual distribution of taxable income and bunching ranges at  $z_1^*$  and  $z_2^*$  kinks. The bunching range at  $z_1^*$  in the absence of cost is area i+ii+iii. When individuals face a cost, the bunching range shrinks to ii+iii. After the policy change, bunching at  $z_1^*$  is represented by area ii. Similarly, the bunching ranges at  $z_2^*$  without and with cost are represented by area iv+v and v, respectively.