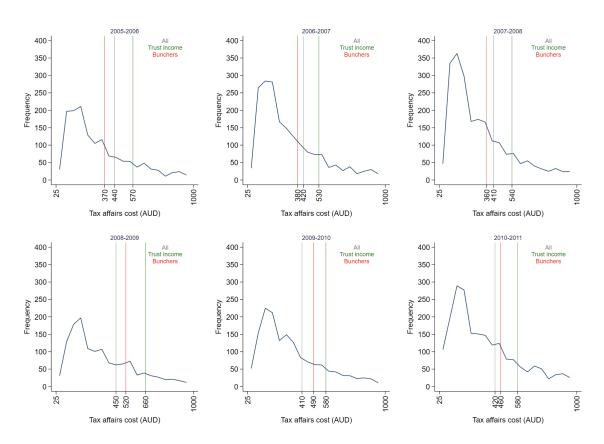

Figure 13: Distribution of personal contributions to super funds

Notes: This figure displays the distribution of annual personal contributions to tax favoured retirement funds, known as "superannuation" funds. Starting from 2007-2008, an age-based cap on contributions was introduced. This cap determined when the marginal tax rate increased from a 15 percent flat rate to an individual's marginal income tax rate. The cap was initially set at AUD 50,000 and AUD 100,000 for those below and over 50 years old, respectively. These caps were later reduced by 50 percent to AUD 25,000 and AUD 50,000 in 2009-2010. The study sample consists of individuals with taxable income between AUD 130,000 and AUD 200,000. Bunching at the contribution caps is observed, and it appears largely unaffected by changes in the top kink of the income tax schedule.