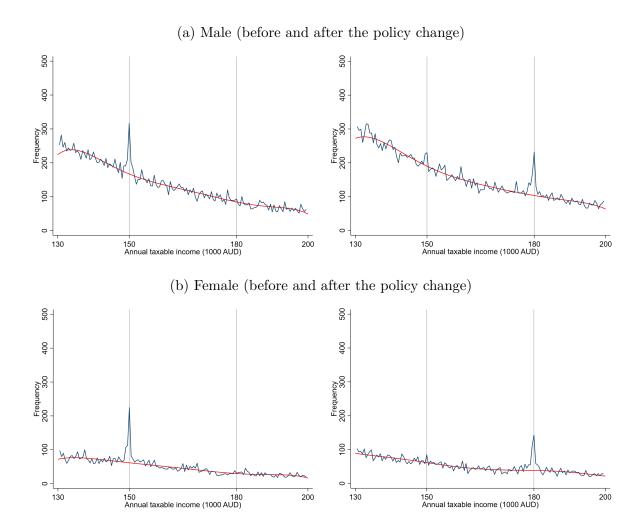

|  |
| 500           | 6                | 4             | 2.286                                              | 0.463                                              | 3.866               |  |

Note: This table presents the estimated normalized bunching at the kinks, as defined in Equation (C.5), with respect to the selected parameters. The estimation procedure is explained in detail in Appendix C. The selected parameters include the bin size, degree of the fitted polynomial, and the number of excluded bins around a kink. Note that changing the bin size also adjusts the number of excluded bins accordingly. Bootstrapped 95 percent confidence intervals for these estimates are provided in brackets.

# B Appendix: Figures

Figure B.1: Distribution of taxable income around the top kink by gender



*Note:* This figure displays the distribution of taxable income within our study sample, categorized by gender one year before and one year after the policy change. For further information, refer to the notes to Figure 2.