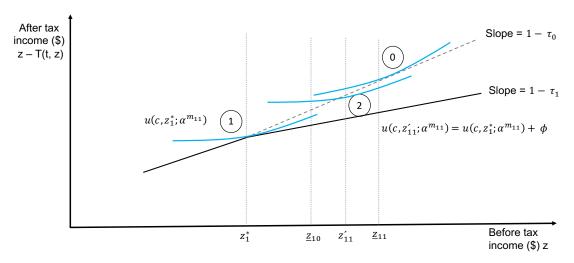

### (a) Former kink before policy change

Note: This figure illustrates the change in taxable income for a marginal buncher located at the former kink  $z_1^*$ , characterized by ability  $\alpha^{m_{10}}$ , and initial taxable income  $\underline{z}_{10}$  before the policy change. These individuals face a choice between remaining at  $\underline{z}_{10}$  with a higher marginal tax rate of  $\tau_1$  or incurring a cost  $\phi$  to bunch at  $z_1^*$  with a lower marginal tax rate of  $\tau_0$ .

### (b) Former kink after policy change

Note: This figure illustrates the change in taxable income for a marginal buncher with ability  $\alpha^{m_{11}}$  and initial taxable income  $\underline{z}_{11}$  at the former kink  $z_1^*$  after the policy change. Initially, when a kink at  $z_1^*$  is introduced, they choose to bunch at that kink. Subsequently, when the policy change increases the top kink to  $z_2^*$ , they face a decision between continuing to bunch at  $z_1^*$  or incurring a cost  $\phi$  to increase their income to the optimal level, represented by the new taxable income  $z_{11}'$  under the new tax schedule.